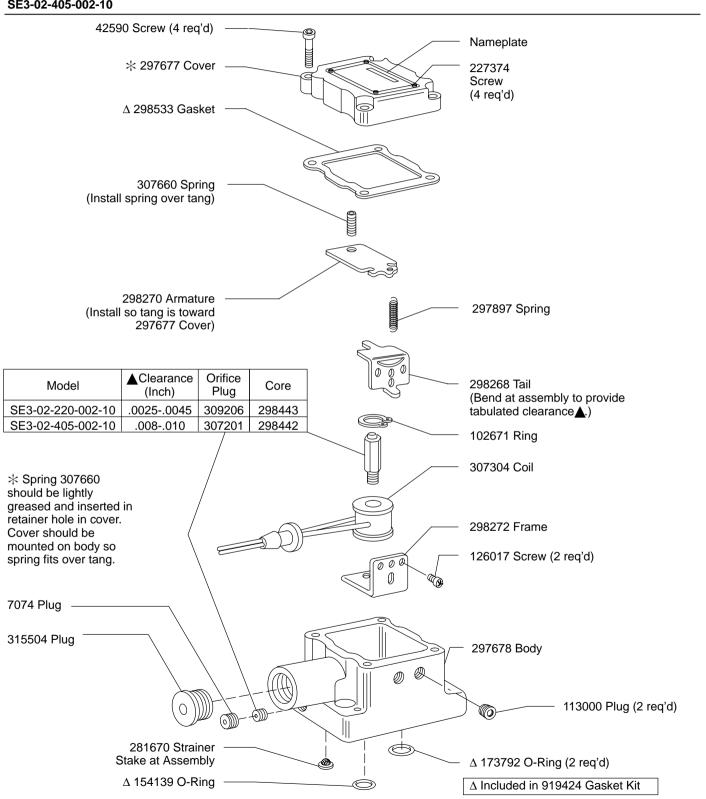

**Service Parts Information** 

**Vickers**<sup>®</sup>

Valves

## SE3-02 Servo Valves

SE3-02-220-002-10 SE3-02-405-002-10

Revised 11/1/74

FAT•N