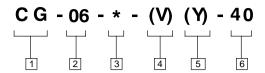

### **Model Code Breakdown**

- Model Series
- CG Relief valve, gasket mounted
- 2 Size
- **06** 3/4 inch

- 3 Pressure Range
- **B** 125-1000 PSI
- **C** 500-2000 PSI
- F 1500-3000 PSI
- 4 Vent Pressure
- **V** High vent pressure (Omit for standard vent pressure.)

- **5** External Drain Feature
- Y Sequence valve (Omit for standard relief.)
- 6 Design