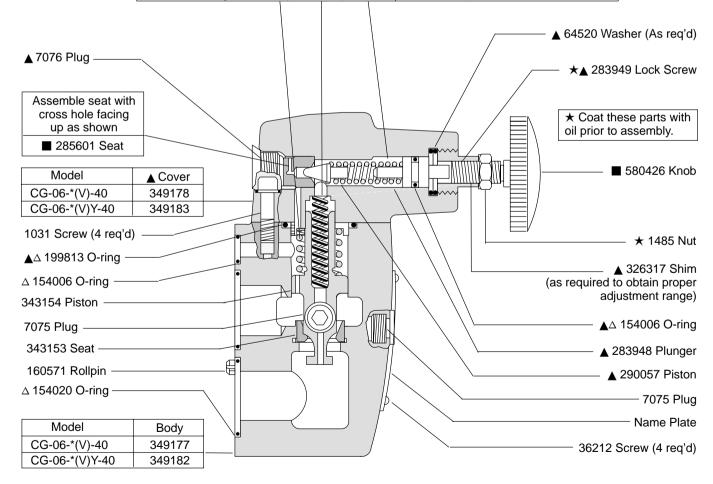

# **Balanced Piston Type Relief & Sequence Valve**

CG-06-\*-(V)(Y)-40

| Model        | Spring     | Spring | Spring          | Pressure<br>Range PSI | Cover S/A Includes Parts Marked ▲ |
|--------------|------------|--------|-----------------|-----------------------|-----------------------------------|
| CG-06-B-40   | . <u> </u> | 2077   | - ▲2280         | 125-1000              | 942037                            |
| CG-06-BY-40  |            |        |                 |                       | ı                                 |
| CG-06-BV-40  | 184458     | 2077   |                 |                       | 942037                            |
| CG-06-BVY-40 |            |        |                 |                       | _                                 |
| CG-06-C-40   | I          |        | <b>▲</b> 2282   | 500-2000              | 942038                            |
| CG-06-CY-40  |            |        |                 |                       | _                                 |
| CG-06-CV-40  | 184458     | 2077   |                 |                       | 942038                            |
| CG-06-CVY-40 |            |        |                 |                       | 1                                 |
| CG-06-F-40   | I          |        | _ <b>▲</b> 2281 | 1500-3000             | 942039                            |
| CG-06-FY-40  |            |        |                 |                       | <del>-</del>                      |
| CG-06-FV-40  | 184458     | 2077   |                 |                       | 942039                            |
| CG-06-FVY-40 |            |        |                 |                       | _                                 |

#### NOTE

Two additional 154006 O-rings are required in models CG-06-\*(V)Y-40. These are included in Seal Kit.

△ Included in 919417 Seal Kit

Equivalent F3 Seal Kit 919444

Released 11–1–85