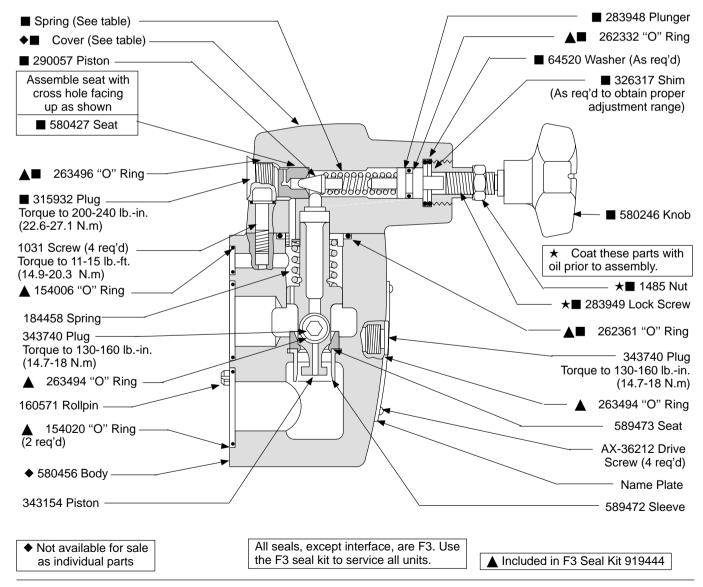

## **Balanced Piston Type Relief Valves**

CG-H06-BV-50 CG-H06-CV-50 CG-H06-FV-50

| Model        | ■ Spring | Pressure<br>Range PSI | ■ Included in Cover S/A |
|--------------|----------|-----------------------|-------------------------|
| CG-H06-BV-50 | 2280     | 125-1000              | 941280                  |
| CG-H06-CV-50 | 583937   | 500-2000              | 941281                  |
| CG-H06-FV-50 | 2281     | 1500-3000             | 941282                  |
|              |          |                       |                         |
|              |          |                       |                         |
|              |          |                       |                         |
|              |          |                       |                         |

## **Model Code Breakdown**

- 1 Seals
- F3 Multi-fluid capability (Viton® seals)

Viton is a regsitered trademark of E.I. DuPont

- 2 Model Series
- **CG** Relief valve, manifold or subplate mounted

- 3 Size
- H06 3/4 inch high flow
- 4 Pressure Range
- **B** 125-1000 **C** - 500-2000 **F** - 1500-3000

- 5 Vent Pressure
- V High vent pressure
- 6 Design