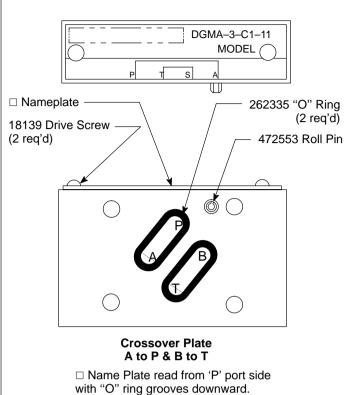

# Crossover Plate DG4V-3 Series DGMA-3-C2-11 MODEL PTSA 262335 "O" Ring (2 req'd) (2 req'd) 472553 Roll Pin

Crossover Plate A to T & B to P

□ Name Plate read from 'P' port side with "O" ring grooves downward.