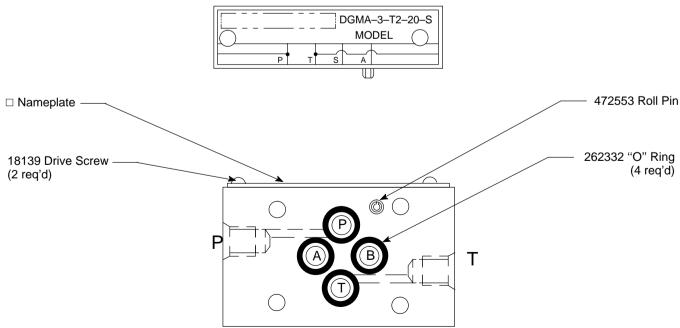

## **Tapping, Crossover & Blanking Plates**

### **DG4V-3 Series**

□ Name Plate read from 'P' port side with "O" ring grooves downward.

Tapping Plate, P & T Ports with SAE Connections