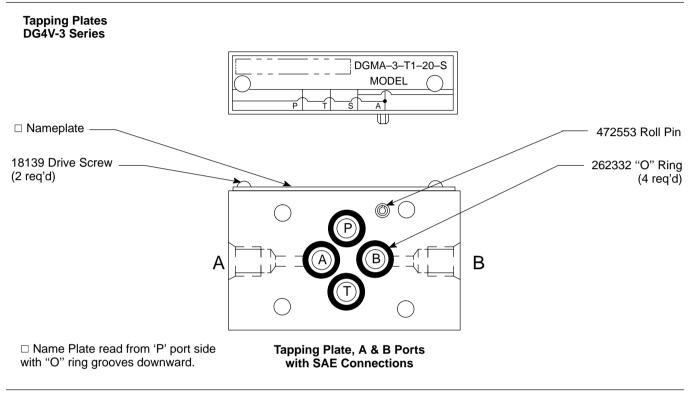

## **Tapping, Crossover & Blanking Plates**

### **DG4V-3 Series**

□ Name Plate read from 'P' port side with "O" ring grooves downward.

Tapping Plate, P & T Ports with SAE Connections