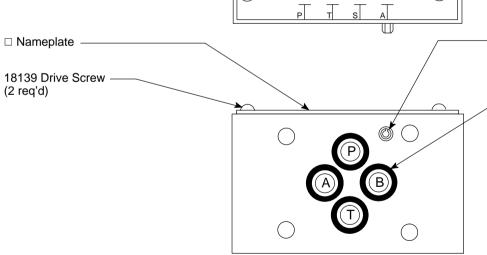

Blanking Plate
DG4V-3 Series

DGMA-3-B-11
MODEL
PT T S A

**Blanking Plate** 

□ Name Plate read from 'P' port side with "O" ring grooves downward.

472553 Roll Pin

262332 "O" Ring

(4 req'd)