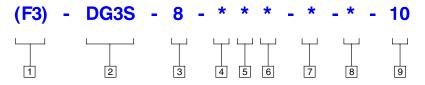

### **Model Code**

- Seal Material
- **F3** Special seals for mineral oil or fire resistant fluid
- 2 Model Series
- **DG3S** Directional valve, subplate mounted, pilot operated, rated pressure 210 bar (3000 psi)
- 3 Interface
- 8 CETOP 8

- 4 Spool Type
- 5 Spring Centered "C"

(Omit for no-spring models)

6 Fast Response "X"

(Omit for standard models)

### **7** Spool Control Modification

(Omit when not required)

- 1 Stroke adjustments
- 2 Pilot choke adjustments
- 3 Pilot choke & stroke adjustments
- 7 Stroke adjustment, cylinder "A" end only
- 8 Stroke adjustment, cyliner "B" end only

### **8** Check Valve in Pressure Port

(Omit when not required)

- **K** 0,35 bar (5 psi)
- R 3,45 bar (50 psi)
- **S** 5,20 bar (75 psi)
- 9 Design