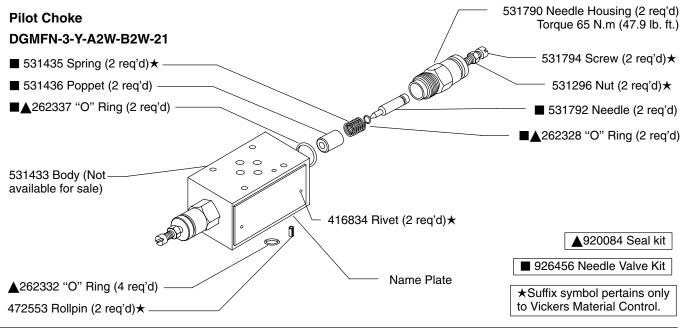

▲Included in F3 Seal Kit 920149

◇Included in Fastener Kit 941165 \*Included in Plug Kit 941167

◆Not available for sale

⊘Used on Check Valve models only