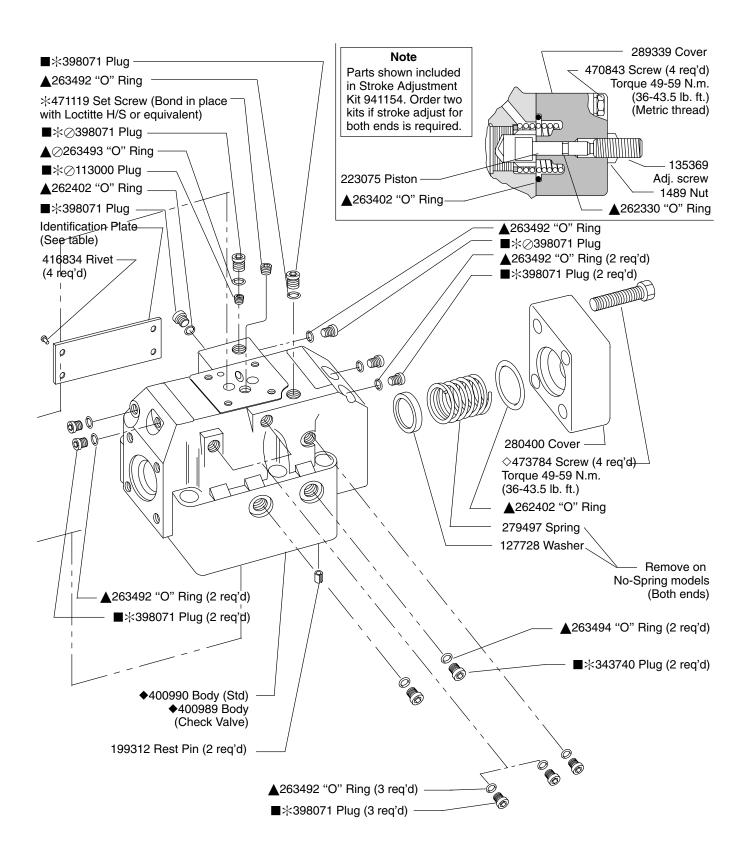

# **Pilot Operated Directional Control Valves**

(F3)-DG3S-8-\*C\*-\*-\*-10 Spring Centered

(F3)-DG3S-8-\*\*-\*-10 No Spring

|                                                |                  | <u> </u>                |                     |                                               |                |                     |    |
|------------------------------------------------|------------------|-------------------------|---------------------|-----------------------------------------------|----------------|---------------------|----|
|                                                |                  | I.D. Plate with         |                     | Cover Attaching Screws                        |                | s O                 |    |
| Model                                          | Spool            | Circuit D               |                     | Model                                         | Fastener       | Bolt Kit            |    |
| DG3S-8-0(C)*-*-*-10                            | 363495           | Spring Center<br>400976 | No Spring<br>400975 | Without Pilot Choke                           | Kit            |                     |    |
| DG3S-8-0(C)10<br>DG3S-8-1 C*-*-*-10            | 276623           | 400976                  | 400975              | With Pilot Choke                              | □941164        | 400000              |    |
| DG3S-8-1 C 10                                  | 363496           | 400977                  | 400975              | Willi Filot Choke                             |                | 466836              |    |
| DG3S-8-3 C*-*-*-10                             | 276625           |                         | 400975              | Kits include                                  | (4) screws     |                     |    |
| DG3S-8-3 C 10                                  | 276626           | 400979                  | -                   | Torque to 4.5-5.7 N.r                         |                | .4 lb. in.)         |    |
| DG3S-8-6(C)*-*-*-10                            | 363498           | 400980<br>400981        | 400075              |                                               |                |                     |    |
| DG3S-8-8 C*-*-*-10                             | 363499           | 400981                  | 400975              |                                               |                |                     |    |
| DG3S-8-9(C)*-*-*-10                            | 363500           | 400980                  | 400975              |                                               | $\subset$      |                     |    |
| DG3S-8-31 C*-*-*-10                            |                  | 580475                  | 400973              |                                               | ( `            |                     |    |
| DG3S-8-33 C*-*-*-10                            | 363501           | 400981                  | _                   | 041157 Cause                                  |                |                     |    |
| <u> </u>                                       | 300001           | +00301                  |                     | 941157 Cover —<br>& Rollpin S/A               |                |                     |    |
| Note                                           |                  |                         |                     | & Holipin O/A                                 |                |                     |    |
| Assemble type '1' and                          | d '3' snools w   | /ith                    |                     |                                               |                |                     |    |
| narrow center land to                          |                  |                         |                     |                                               |                | /                   |    |
| of valve. "A" end of va                        |                  |                         |                     | ▲262335 "O" Ring —                            |                |                     |    |
| as being closest to cylinder port A.           |                  |                         | (2 req'd)           |                                               |                |                     |    |
| Type '31' spools are i                         |                  |                         |                     | Pilot Choke (See —                            |                | Kecco /             | M  |
| verse of type '3', with land toward "B" end of | narrow cente     | er                      |                     | back page for parts)                          |                |                     |    |
|                                                | or varve.        |                         |                     | , , ,                                         | ~              |                     |    |
| Spool (See table) —                            |                  |                         |                     |                                               | 90D)           |                     |    |
| Remove on No-Spring                            | g models —       |                         |                     | 262332 "O" Ring -                             |                |                     |    |
| (Both ends of valve)                           |                  |                         |                     | (4 req'd) (Ref.)                              |                |                     |    |
| ▲262402 "O" Ring —                             |                  |                         |                     | 472553 Roll pin –                             |                |                     |    |
| 280400 Cover                                   |                  |                         |                     |                                               |                |                     |    |
| 200400 Gover                                   | /                |                         |                     |                                               |                | W       -           |    |
|                                                |                  | \ \                     | \                   |                                               |                |                     |    |
|                                                |                  | \                       |                     |                                               |                |                     |    |
|                                                |                  |                         |                     |                                               |                |                     |    |
|                                                |                  |                         |                     |                                               |                |                     |    |
|                                                | \_               | \ '                     | \                   |                                               | ))— <i>سسس</i> |                     |    |
|                                                |                  | ,                       |                     |                                               |                |                     |    |
|                                                |                  |                         |                     |                                               |                |                     |    |
|                                                |                  |                         |                     |                                               |                |                     |    |
|                                                | 1                |                         |                     |                                               |                |                     |    |
|                                                | 1                |                         |                     | <ul> <li>127728 Washer</li> </ul>             |                |                     |    |
|                                                |                  |                         |                     | — 279497 Spring                               |                |                     |    |
|                                                |                  |                         |                     |                                               |                |                     |    |
|                                                |                  |                         |                     | check valve models)                           |                |                     |    |
|                                                |                  |                         |                     | •                                             |                |                     |    |
|                                                |                  |                         |                     | :237588 Orifice Plug —<br>(For low shock mod- |                |                     |    |
|                                                |                  |                         | ,                   | els with "X" omitted                          | /              |                     |    |
|                                                |                  |                         |                     | from model code)                              |                |                     |    |
|                                                |                  |                         | ▲26233              | 9 "O" Ring (2 req'd) -                        |                |                     |    |
|                                                | 34 Screw (4 re   |                         | _                   | (X & Y ports)                                 |                |                     |    |
| Ţ                                              | orque 49-59      |                         |                     | 00                                            |                |                     |    |
|                                                | (36-43.5 lb      | o. ft.)                 | (                   |                                               | /              |                     |    |
|                                                |                  |                         |                     | ⊘580449 Valve -                               | / /            |                     |    |
| ■ Plug torques (o                              | iled)            |                         |                     | ⊘580450 Seat -                                | /_             |                     |    |
| I I IUU I · · I                                | Torque           |                         | ▲26349              | 4 "O" Ring (4 req'd) –                        |                |                     |    |
|                                                | (lb. in.)        | _                       |                     | (A, B, P &T ports)                            |                |                     |    |
|                                                | 15-52            |                         | No                  |                                               |                |                     |    |
|                                                | 37-90<br>107-110 |                         |                     | included in service                           |                |                     |    |
|                                                | 107-110          |                         |                     | old separately.                               | Мо             |                     | or |
| 0.01-U.C1  U1118C                              | 133-147          | • A                     | II threaded fa      | steners are metric.                           | DG3S-8-*(0     | C)*-*-K-10 398130 — |    |

▲Included in F3 Seal Kit 920149

◇Included in Fastener Kit 941165 \*Included in Plug Kit 941167

◆Not available for sale

⊘Used on Check Valve models only