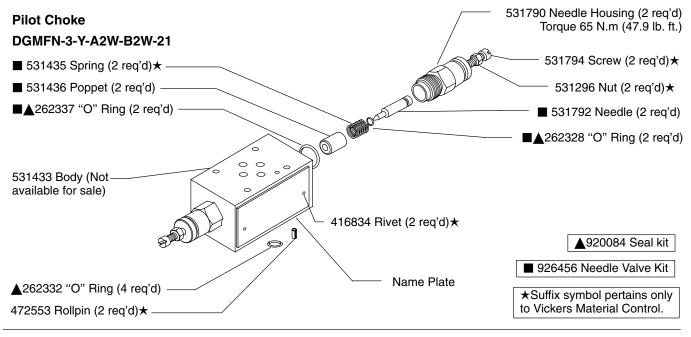

Service Data

**Vickers**®

## **Directional Controls**

## **Pilot Operated Directional Control Valves**

DG3S-H8-\*C\*-\*-\*-20 Spring Centered DG3S-H8-\*\*-\*-20 No Spring