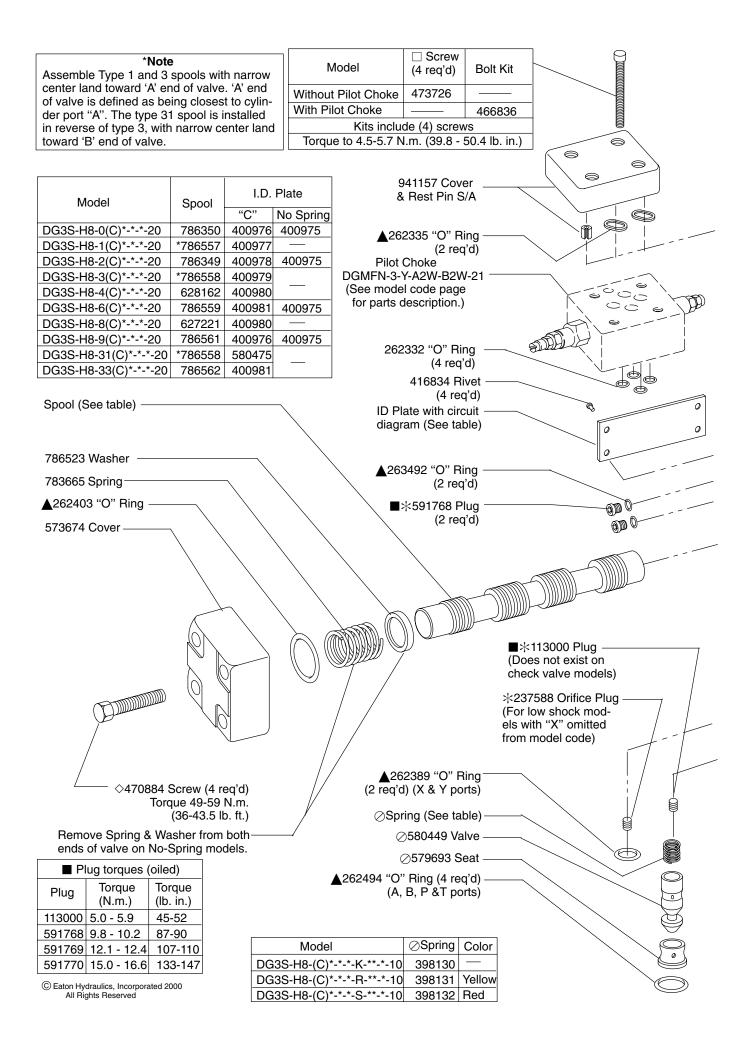

Service Data

**Vickers**®

## **Directional Controls**

## **Pilot Operated Directional Control Valves**

DG3S-H8-\*C\*-\*-\*-20 Spring Centered DG3S-H8-\*\*-\*-20 No Spring