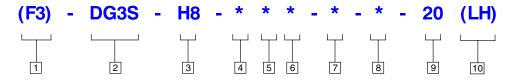

## **Model Code**

- Seal Material
- **F3** Special seals for mineral oil or fire resistant fluid
- 2 Model Series
- **DG3S** Directional valve, subplate mounted, pilot operated, rated pressure 210 bar (3000 psi)
- Interface (High Flow)
- H8 CETOP 8
- 4 Spool Type

- 5 Valve Type
- **C** Spring centered (Omit for no-spring models.)
- 6 Fast Response "X"

(Omit for standard models.)

Spool Control Modification

(Omit when not required)

- 2 Pilot choke adjustments
- 7 Stroke adjustment, cylinder "A" end only
- 8 Stroke adjustment, cyliner "B" end only
- 2-7 If both are required
- 2-8 If both are required

8 Check Valve in Pressure Port

(Omit when not required.)

- **K** 0,35 bar (5 psi)
- S 5,20 bar (75 psi)
- 9 Design
- 10 Offset to "B"

(Omit for std. offset to "A" models.)