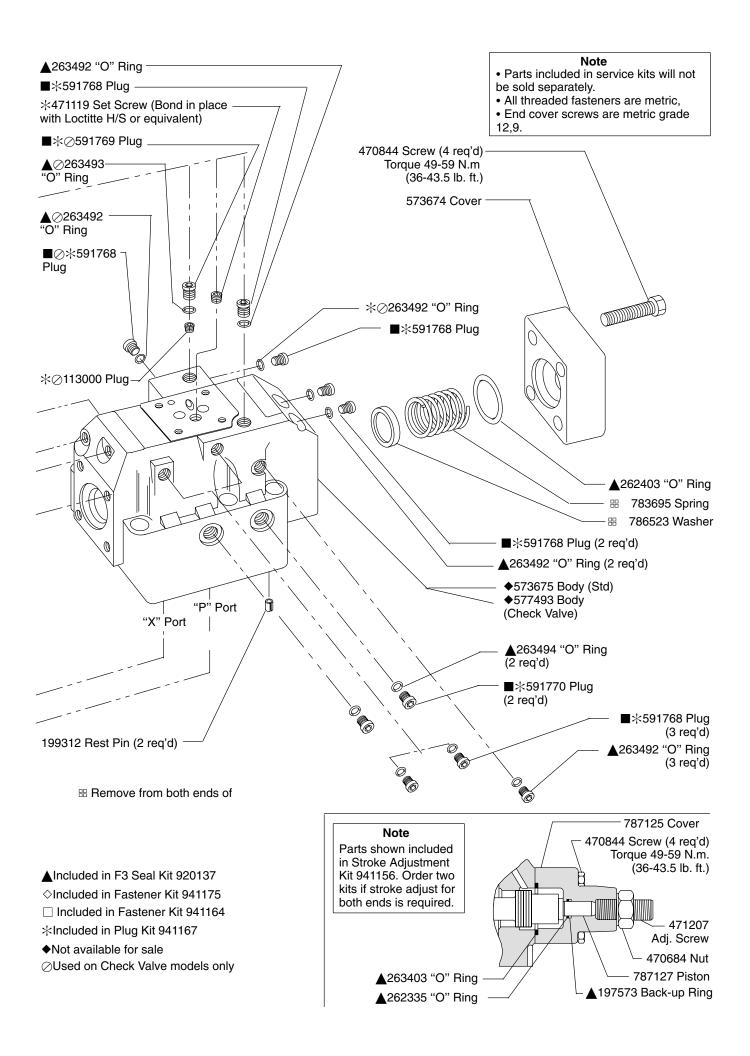

Service Data

**Vickers**®

## **Directional Controls**

## **Pilot Operated Directional Control Valves**

DG3S-H8-\*C\*-\*-\*-20 Spring Centered DG3S-H8-\*\*-\*-20 No Spring