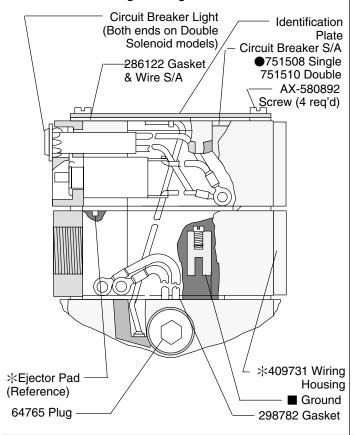

### Single Solenoid/Double Solenoid Model: DF or DG\*S\*LWB - Solenoid Light Wiring Housing & Circuit Breaker

### Note

Circuit breaker option is not available with wet armature solenoid valves.

- Ground provided for #8 self-tapping screw for customer convenience. The housings may be connected together and grounded on the DG-01 body.
- ▲ Service kits include all parts as shown.