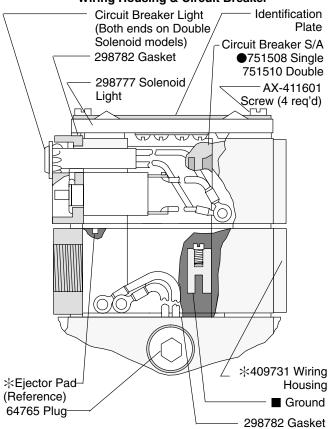

### Single Solenoid/Double Solenoid Model: DF or DG\*S\*B -Wiring Housing & Circuit Breaker

### ▲942335 - Single/Double Solenoid Model: DF or DG\*S\*LW-Solenoid Lights & Wiring Housing

- ●Assemble with circuit breaker and light over solenoid.
- Electrical circuit diagram is shown on underside of identification plate.

### Note

Circuit breaker option is not available with wet armature solenoid valves.

- Ground provided for #8 self-tapping screw for customer convenience. The housings may be connected together and grounded on the DG-01 body.
- ▲ Service kits include all parts as shown.