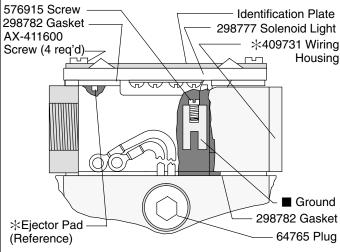

### ▲942335 - Single/Double Solenoid Model: DF or DG\*S\*LW-Solenoid Lights & Wiring Housing

- ●Assemble with circuit breaker and light over solenoid.
- Electrical circuit diagram is shown on underside of identification plate.

### Note

Circuit breaker option is not available with wet armature solenoid valves.

- Ground provided for #8 self-tapping screw for customer convenience. The housings may be connected together and grounded on the DG-01 body.
- ▲ Service kits include all parts as shown.