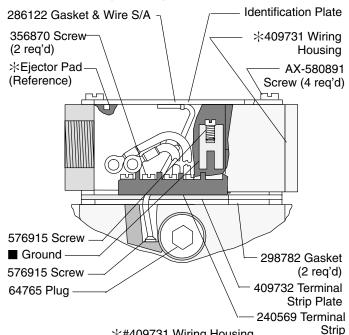

### Single/Double Solenoid Model: DF or DG\*S\*WT-Wiring Housing & Terminal Strip

\*#409731 Wiring Housing

Assemble housing with ejector pads ip and with electrical conduit connection over solenoid "B". (Solenoids "A" and "B" are identified on units by diagram plate on side of pilot valve. For type "4" and "8" spools conduit connection location on end of "W" wiring housing is reversed).

### For type "4" and "8" spools conduit connec end of "W" wiring housing is reversed). © Eaton Hydraulics, Incorporated 2000 All Rights Reserved