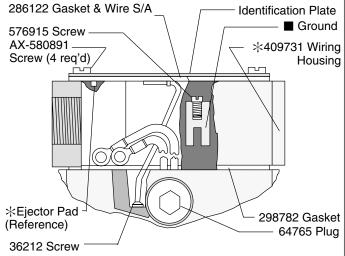

### Single/Double Solenoid Model: DF or DG\*S\*WT-Wiring Housing & Terminal Strip

\*#409731 Wiring Housing

Assemble housing with ejector pads ip and with electrical conduit connection over solenoid "B". (Solenoids "A" and "B" are identified on units by diagram plate on side of pilot valve. For type "4" and "8" spools conduit connection location on end of "W" wiring housing is reversed).

### Note

Circuit breaker option is not available with wet armature solenoid valves.

- Ground provided for #8 self-tapping screw for customer convenience. The housings may be connected together and grounded on the DG-01 body.
- ▲ Service kits include all parts as shown.