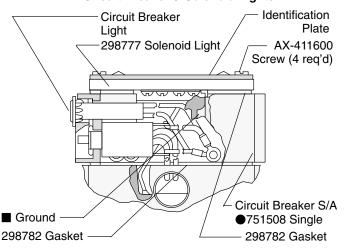

# Single Solenoid Model: DF or DG\*S\*B - Circuit Breaker Circuit Breaker Light 286122 Gasket & Wire S/A 3X-580891 Screw (4 req'd) 4 req'd) Circuit Breaker S/A 751508 Single

Available on Spring Offset Models only

### Note

Circuit breaker option is not available with wet armature solenoid valves.

- Ground provided for #8 self-tapping screw for customer convenience. The housings may be connected together and grounded on the DG-01 body.
- ▲ Service kits include all parts as shown.