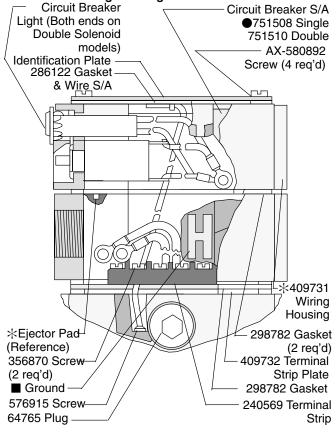

# Single/Double Solenoid Model: DF or DG\*S\*WTB- Terminal Strip Wiring Housing & Circuit Breaker

### ▲942335 - Single/Double Solenoid Model: DF or DG\*S\*LW-Solenoid Lights & Wiring Housing

- ●Assemble with circuit breaker and light over solenoid.
- Electrical circuit diagram is shown on underside of identification plate.

### Note

Circuit breaker option is not available with wet armature solenoid valves.

- Ground provided for #8 self-tapping screw for customer convenience. The housings may be connected together and grounded on the DG-01 body.
- ▲ Service kits include all parts as shown.