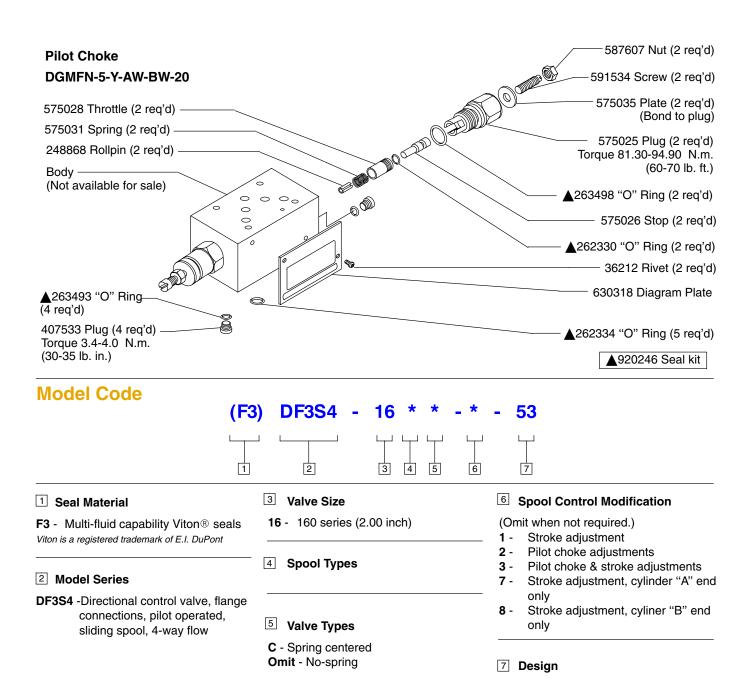

## **Pilot Operated Directional Control Valves**

DF3S4-16\*\*-\*-53

363889 Plug

▲263495 "O" Ring

◆Not available for sale

⊘Included in Bolt Kit 255637

☐Included in Bolt Kit 255637

\$\int \text{Screw (4 req'd)}\$
\$\times \text{Screw (4 req'd)}\$
\$\times \text{154008 "O" Ring}\$
\$\text{(Nitrile)}\$
\$\text{582304 Cover}\$
\$\text{1494 Nut}\$

◇Lockwasher (4 req'd)

| Model             | Spool   | I.D. Plate |           |
|-------------------|---------|------------|-----------|
|                   |         | "C"        | No-Spring |
| DF3S4-160(C)-*-53 | 273677  | 400976     | 400975    |
| DF3S4-161C-*-53   | *386581 | 400977     |           |
| DF3S4-162(C)-*-53 | 273676  | 400978     | 400975    |
| DF3S4-163C-*-53   | *275803 | 400979     |           |
| DF3S4-164C-*-53   | *273720 | 400980     |           |
| DF3S4-166(C)-*-53 | 275804  | 400981     | 400975    |
| DF3S4-168C-*-53   | *275805 | 400980     |           |
| DF3S4-169(C)-*-53 | 275806  | 400976     | 400975    |
| DF3S4-1631C-*-53  | 275803  | 580475     |           |
| DF3S4-1633C-*-53  | 317777  | 400981     |           |

\*See spool assembly note below.