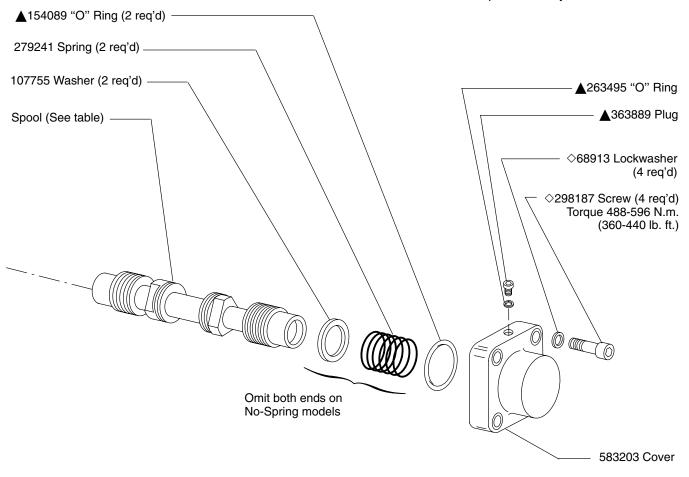

◇Lockwasher (4 req'd)

| Model             | Spool   | I.D. Plate |           |
|-------------------|---------|------------|-----------|
|                   |         | "C"        | No-Spring |
| DF3S4-160(C)-*-53 | 273677  | 400976     | 400975    |
| DF3S4-161C-*-53   | *386581 | 400977     |           |
| DF3S4-162(C)-*-53 | 273676  | 400978     | 400975    |
| DF3S4-163C-*-53   | *275803 | 400979     |           |
| DF3S4-164C-*-53   | *273720 | 400980     |           |
| DF3S4-166(C)-*-53 | 275804  | 400981     | 400975    |
| DF3S4-168C-*-53   | *275805 | 400980     |           |
| DF3S4-169(C)-*-53 | 275806  | 400976     | 400975    |
| DF3S4-1631C-*-53  | 275803  | 580475     |           |
| DF3S4-1633C-*-53  | 317777  | 400981     |           |

\*See spool assembly note below.