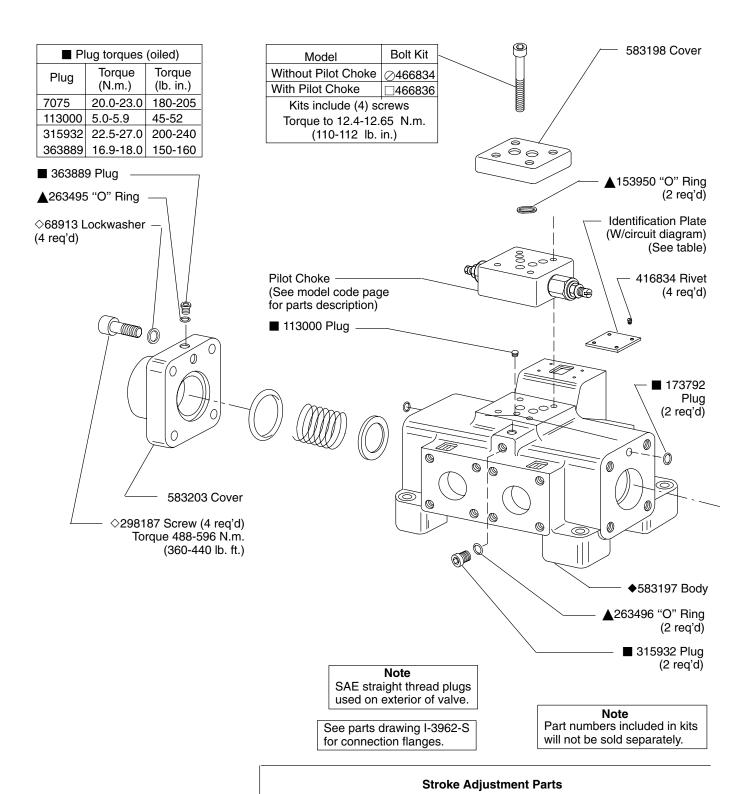

## **Pilot Operated Directional Control Valves**

DF3S4-16\*\*-\*-53

363889 Plug

▲263495 "O" Ring

◆Not available for sale

⊘Included in Bolt Kit 255637

☐Included in Bolt Kit 255637

\$\int \text{Screw (4 req'd)}\$
\$\times \text{Screw (4 req'd)}\$
\$\times \text{154008 "O" Ring}\$
\$\text{(Nitrile)}\$
\$\text{582304 Cover}\$
\$\text{1494 Nut}\$

◇Lockwasher (4 req'd)

| Model             | Spool   | I.D. Plate |           |
|-------------------|---------|------------|-----------|
|                   |         | "C"        | No-Spring |
| DF3S4-160(C)-*-53 | 273677  | 400976     | 400975    |
| DF3S4-161C-*-53   | *386581 | 400977     |           |
| DF3S4-162(C)-*-53 | 273676  | 400978     | 400975    |
| DF3S4-163C-*-53   | *275803 | 400979     |           |
| DF3S4-164C-*-53   | *273720 | 400980     |           |
| DF3S4-166(C)-*-53 | 275804  | 400981     | 400975    |
| DF3S4-168C-*-53   | *275805 | 400980     |           |
| DF3S4-169(C)-*-53 | 275806  | 400976     | 400975    |
| DF3S4-1631C-*-53  | 275803  | 580475     |           |
| DF3S4-1633C-*-53  | 317777  | 400981     |           |

\*See spool assembly note below.