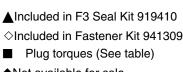

## **Pilot Operated Directional Control Valves**

DF3S4-16\*\*-\*-53

363889 Plug

▲263495 "O" Ring

◆Not available for sale

⊘Included in Bolt Kit 255637

☐Included in Bolt Kit 255637

\$\int \text{Screw (4 req'd)}\$
\$\times \text{Screw (4 req'd)}\$
\$\times \text{154008 "O" Ring}\$
\$\text{(Nitrile)}\$
\$\text{582304 Cover}\$
\$\text{1494 Nut}\$

◇Lockwasher (4 req'd)

| Model             | Spool   | I.D. Plate |           |
|-------------------|---------|------------|-----------|
|                   |         | "C"        | No-Spring |
| DF3S4-160(C)-*-53 | 273677  | 400976     | 400975    |
| DF3S4-161C-*-53   | *386581 | 400977     |           |
| DF3S4-162(C)-*-53 | 273676  | 400978     | 400975    |
| DF3S4-163C-*-53   | *275803 | 400979     |           |
| DF3S4-164C-*-53   | *273720 | 400980     |           |
| DF3S4-166(C)-*-53 | 275804  | 400981     | 400975    |
| DF3S4-168C-*-53   | *275805 | 400980     |           |
| DF3S4-169(C)-*-53 | 275806  | 400976     | 400975    |
| DF3S4-1631C-*-53  | 275803  | 580475     |           |
| DF3S4-1633C-*-53  | 317777  | 400981     |           |

\*See spool assembly note below.