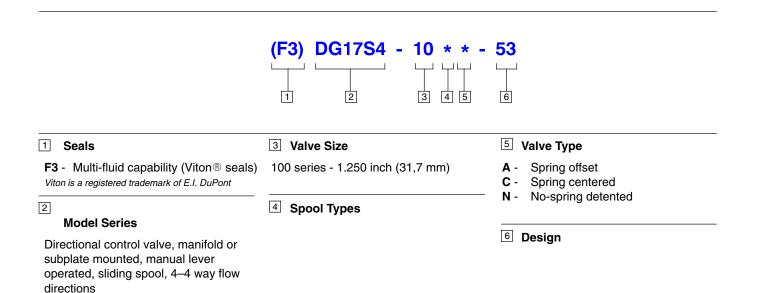

## **Model Code**

For satisfactory service life of these components, use full flow filtration to provide fluid which meets ISO cleanliness code 16/13 or cleaner. Selections from pressure, return, and in-line filter series are recommended.