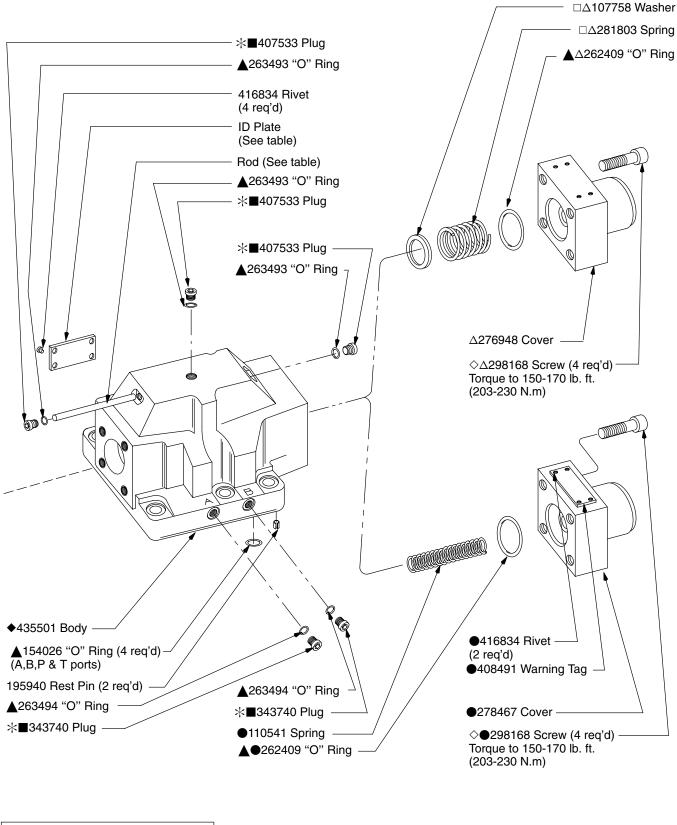

Service Data

**Directional Controls** 

## Manual Lever Operated Directional Valve

**Vickers**<sup>®</sup>

DG17S4-10\*A-53 DG17S4-10\*C-53 DG17S4-10\*N-53

I-3564-S

 $\Delta \text{Use}$  with No-Spring Detented (N) and Spring Centered (C) models only..

## Seal Kit Note

The -53 design valves are manufactured as shown with F3 seals used internally. Interface seals are standard Nitrile material and are converted to F3 in the seal kit. All seals in the kit are F3.