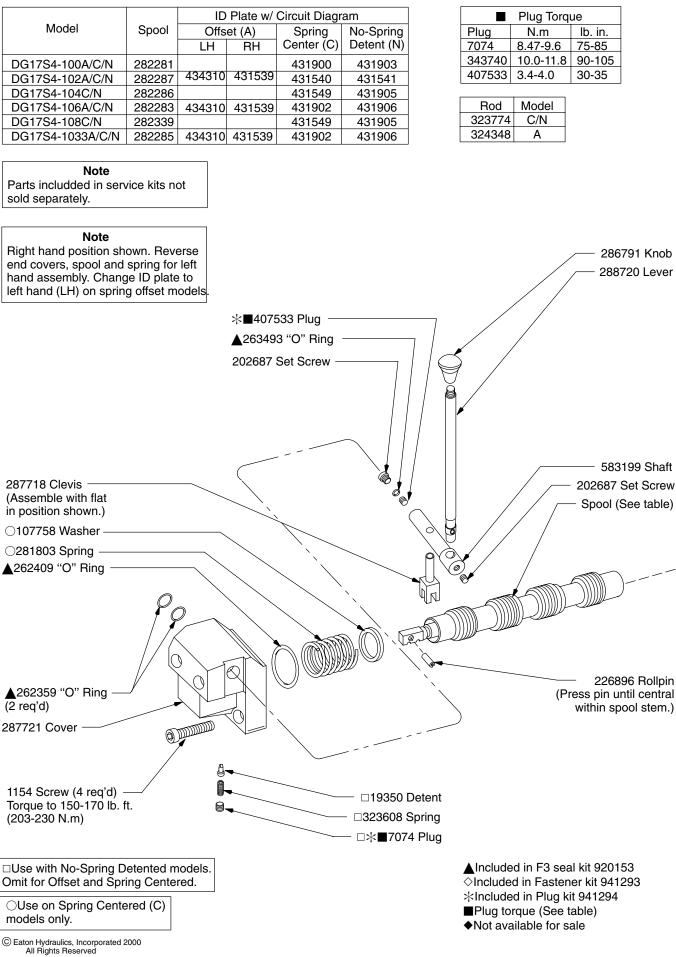

Service Data

**Directional Controls** 

## Manual Lever Operated Directional Valve

**Vickers**<sup>®</sup>

DG17S4-10\*A-53 DG17S4-10\*C-53 DG17S4-10\*N-53

I-3564-S

 $\Delta \text{Use}$  with No-Spring Detented (N) and Spring Centered (C) models only..

Parts for Spring Offset(A) models only.

## Seal Kit Note

The -53 design valves are manufactured as shown with F3 seals used internally. Interface seals are standard Nitrile material and are converted to F3 in the seal kit. All seals in the kit are F3.