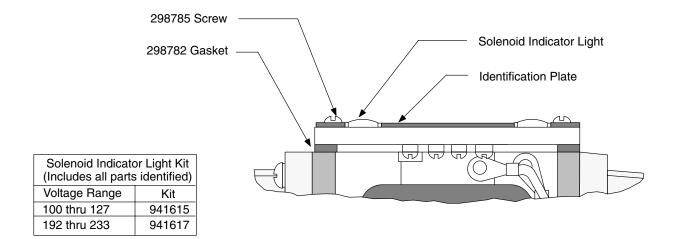

|        |  |  |
|----------------------------|--------|--|--|
| Part #                     | Kit#   |  |  |
| 174638                     | 944054 |  |  |
| 286122                     | 944042 |  |  |
| 36212                      | 944053 |  |  |
| 407533                     | 944040 |  |  |
| 416834                     | 944027 |  |  |
| 64765                      | 944042 |  |  |
| 400809                     | 926310 |  |  |

### **Model Code**

**L** - Light (Omit for no lights)



1 Seals
F6 - High water base fluids
W3 - Serviceable core tube S/A

2 Model Series
5 Spool Type
B Coil Identification Letter

DG4S4 - Directional valve, manifold or subplate mounted, solenoid operated, sliding spool, 4-way flow direction

B Position
A - Offset

#### For Models with Solenoid Indicator Lights



#### **NOTE**

Refer to parts drawing I-3487-S for models with plug-in feature.

For satisfactory service life of these components in industrial applications, use full flow filtration to provide fluid which meets ISO cleanliness code 18/15 or cleaner. Selections from Eaton OFP, OFR, and OFRS series are recommended.