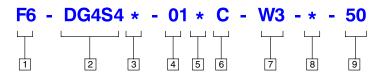

### **Model Code**

**L** - Light (Omit for no lights)

1 Seals
F6 - High water base fluids
W3 - Serviceable core tube S/A

2 Model Series
5 Spool Type
B Coil Identification Letter

DG4S4 - Directional valve, manifold or subplate mounted, solenoid operated, sliding spool, 4-way flow direction

B Position
A - Offset