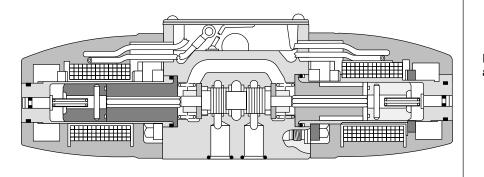

# Wet Armature Solenoid Operated Directional Valves

F6-DG4S4-01\*(\*)C-W3-\*-50