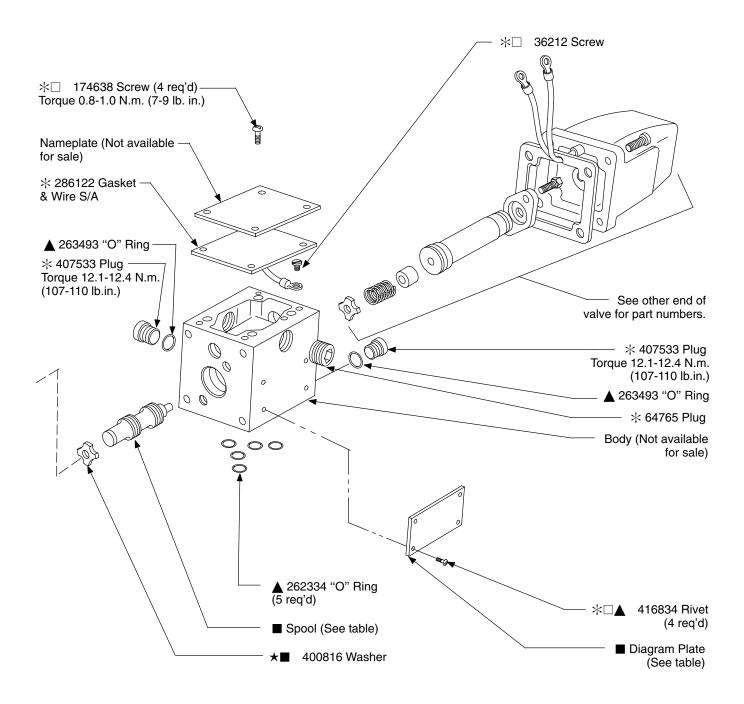

#### NOTE

Part numbers prefixed with a symbol are available only as service kits.

#### NOTE

★ Assemble washer with break edge toward outside of valve.

☐ Included in Fastener Kit 942465

▲ Included in F3 Seal Kit 920109

◆ Included in 941493 AC Core Tube Kit

◆ Included in 941416 DC Core Tube kit

| ★ Lot Kits  (25 pcs. only) |        |  |  |
|----------------------------|--------|--|--|
| Part #                     | Kit#   |  |  |
| 174638                     | 944054 |  |  |
| 286122                     | 944042 |  |  |
| 36212                      | 944053 |  |  |
| 407533                     | 944040 |  |  |
| 416834                     | 944027 |  |  |
| 64765                      | 944042 |  |  |
| 400809                     | 926310 |  |  |