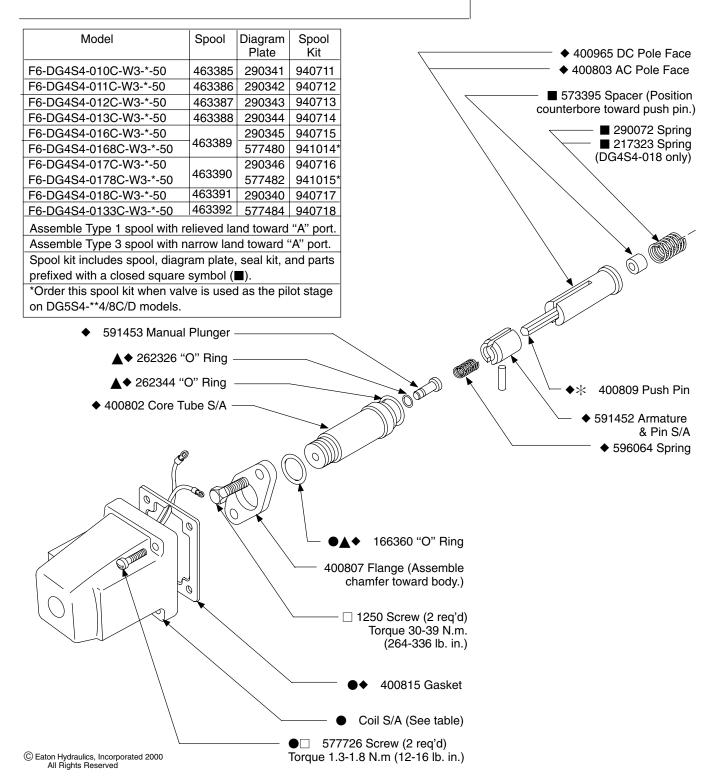

#### NOTE

Part numbers prefixed with a symbol are available only as service kits.

#### NOTE

★ Assemble washer with break edge toward outside of valve.

☐ Included in Fastener Kit 942465

▲ Included in F3 Seal Kit 920109

◆ Included in 941493 AC Core Tube Kit

◆ Included in 941416 DC Core Tube kit

| ■ Included in Coil Kit |          |                        |              |
|------------------------|----------|------------------------|--------------|
| ● Coil S/A             | Coil Kit | Model                  | Coil<br>Code |
| 400823                 | 942466   | 110/50, 115/60, 120/60 | В            |
| 400824                 | 942467   | 220/50, 230/60         | D            |
| 400825                 | 942468   | 440/50, 460/60         | М            |
| 435755                 | 941017   | 127/50                 | EG           |

| ★ Lot Kits  (25 pcs. only) |        |  |  |
|----------------------------|--------|--|--|
| Part #                     | Kit#   |  |  |
| 174638                     | 944054 |  |  |
| 286122                     | 944042 |  |  |
| 36212                      | 944053 |  |  |
| 407533                     | 944040 |  |  |
| 416834                     | 944027 |  |  |
| 64765                      | 944042 |  |  |
| 400809                     | 926310 |  |  |