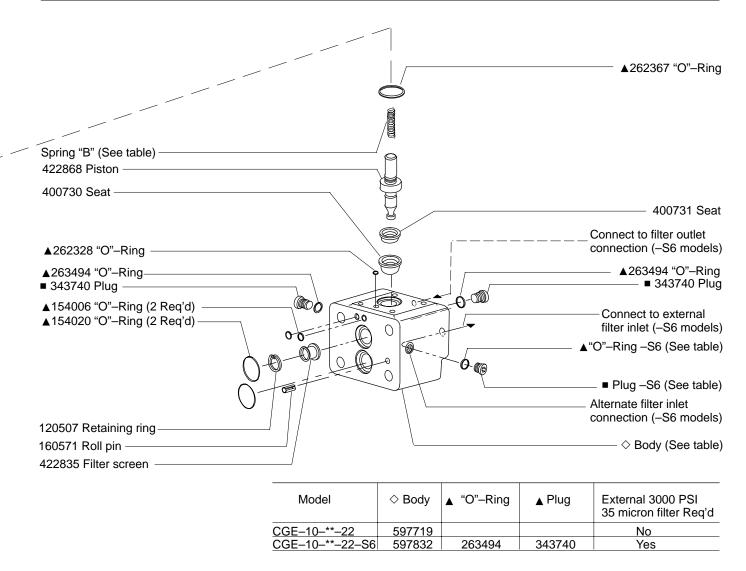

## Remote Electrically Modulated Relief Valves

CGE-10-1-22 CGE-10-3(V)-22-(S6)

| ■ Nozzle<br>"E" | Torque<br>(lb. in.) | Torque<br>(N.m.) |  |  |
|-----------------|---------------------|------------------|--|--|
| 424189          | 11–13               | 1.2-1.5          |  |  |
| 422842          | 13–15               | 1.5–1.7          |  |  |

| Model        | Pressure range | Spring<br>"A" | Spring<br>"B" | Leaf spring<br>"D" | ■ Nozzle<br>"E" | Shim<br>"F" | Damping shim "G" |
|--------------|----------------|---------------|---------------|--------------------|-----------------|-------------|------------------|
| CGE-10-1-22  | 75–1000 psi    | 2280          | 424202        | 424188             | 424189          | 424190      | 424724           |
| CGE-10-3-22  | 150–3000 psi   | 2281          | 424731        | 422835             | 422842          | 422839      |                  |
| CGE-10-3V-22 | 300–3000 psi   | 2281          | 291821        | 422835             | 422842          | 422839      |                  |