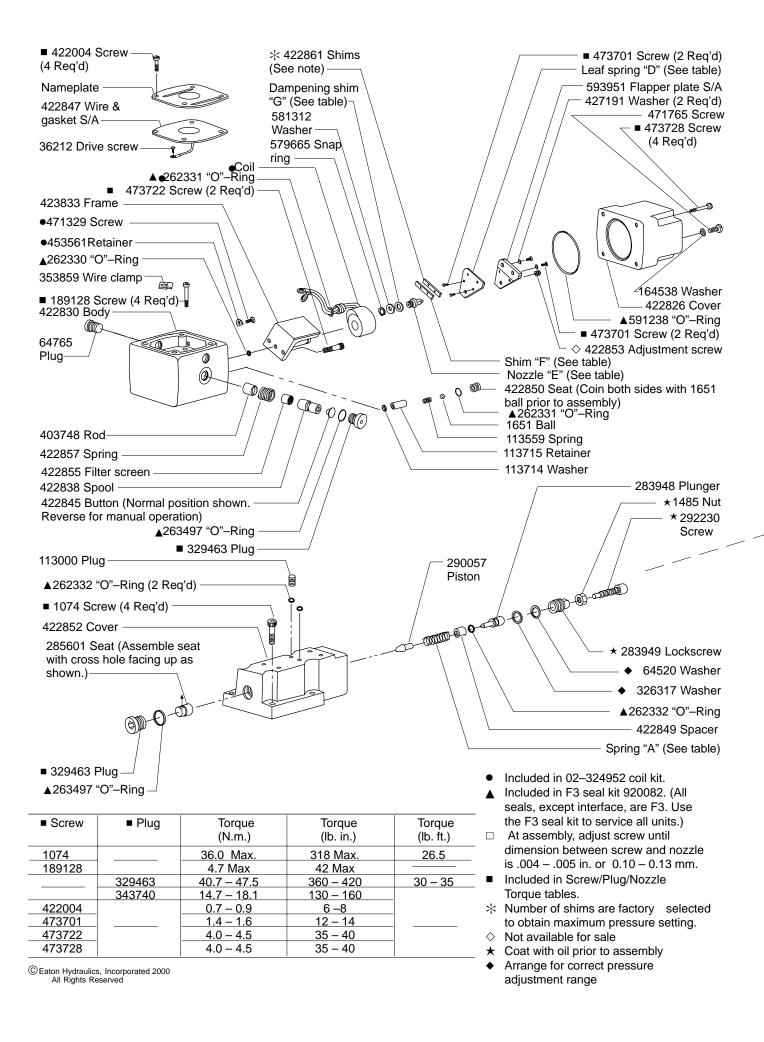

## Remote Electrically Modulated Relief Valves

CGE-10-1-22 CGE-10-3(V)-22-(S6)

| ■ Nozzle<br>"E" | Torque<br>(lb. in.) | Torque<br>(N.m.) |  |  |
|-----------------|---------------------|------------------|--|--|
| 424189          | 11–13               | 1.2-1.5          |  |  |
| 422842          | 13–15               | 1.5–1.7          |  |  |

| Model        | Pressure range | Spring<br>"A" | Spring<br>"B" | Leaf spring<br>"D" | ■ Nozzle<br>"E" | Shim<br>"F" | Damping shim "G" |
|--------------|----------------|---------------|---------------|--------------------|-----------------|-------------|------------------|
| CGE-10-1-22  | 75–1000 psi    | 2280          | 424202        | 424188             | 424189          | 424190      | 424724           |
| CGE-10-3-22  | 150–3000 psi   | 2281          | 424731        | 422835             | 422842          | 422839      |                  |
| CGE-10-3V-22 | 300–3000 psi   | 2281          | 291821        | 422835             | 422842          | 422839      |                  |