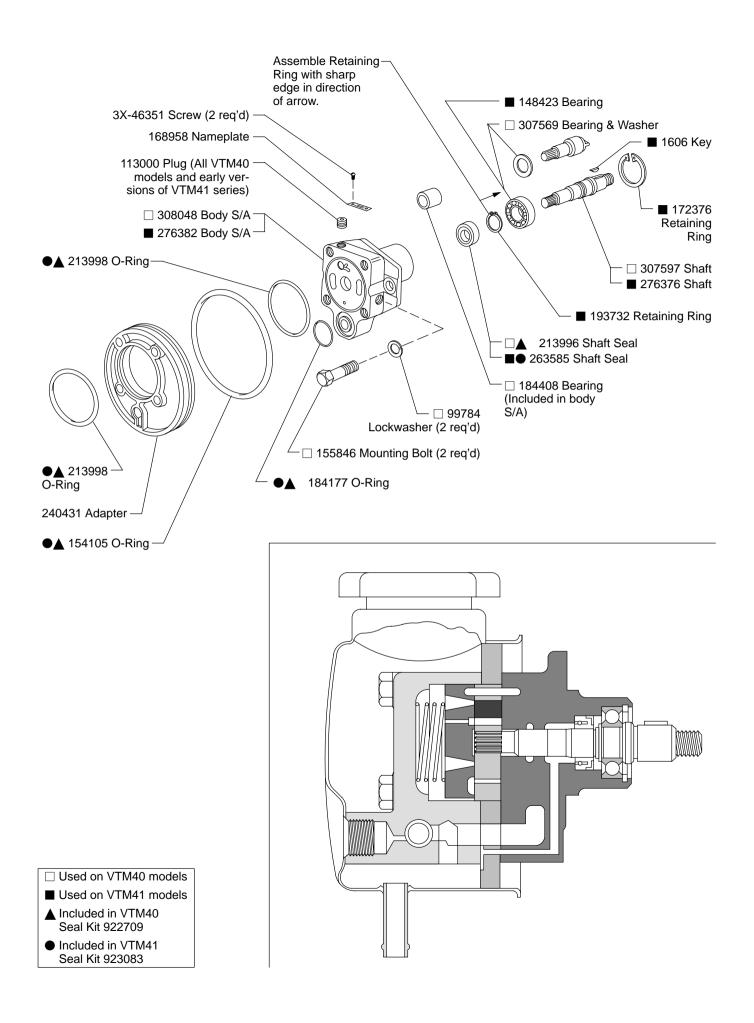

## **Steering**



## **Power Steering Pumps**

VTM40/41 Series-12/-14 Design







## **Model Code**



- 1 Vane Type Pump
- 2 Mobile Application
- 3 Series
- 40
- 41
- 4 Capacity
  - 10 1.0 USGPM
  - **15** 1.5 USGPM
- **20** 2.0 USGPM **VTM41 40** 4.0 USGPM
- Only 50 5.0 USGPM
  - **60** 6.0 USGPM
- 5 Controlled Flow (1500 RPM @ 100 PSI)
- 15 1.5 USGPM
- **20** 2.0 USGPM
- 25 2.5 USGPM
- **30** 3.0 USGPM
- 35 3.5 USGPM
- 40 4.0 USGPM
- 45 4.5 USGPM
- 55 5.5 USGPM
- 65 6.5 USGPM
- 75 7.5 USGPM

- 6 Relief Valve Setting
- 05 500 PSI
- 07 750 PSI
- 10 1000 PSI
- 12 1250 PSI
- 15 1500 PSI
- 7 Enclosed Tank
- 8 Pump Rotation Viewed From Shaft End
- R Right hand (Clockwise
- L Left Hand (Counterclockwise)

- 9 #1 Shaft
- 10 Design