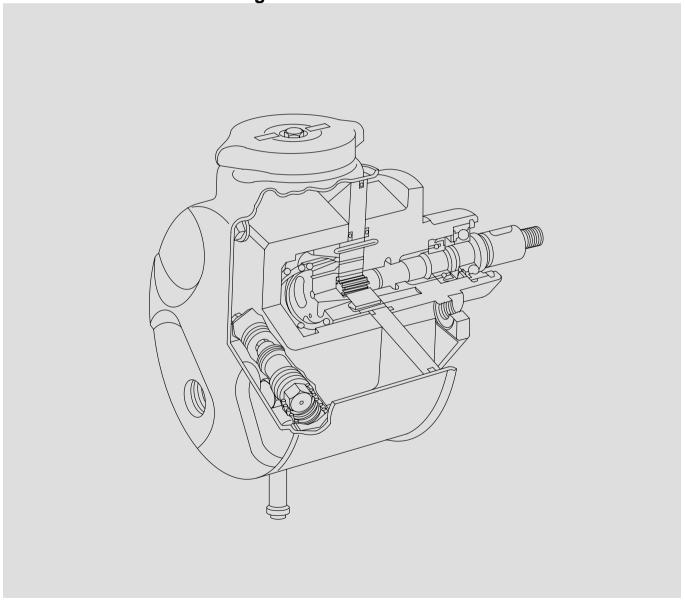

## **Steering**



## **Power Steering Pumps**

VTM40/41 Series-12/-14 Design







## **Model Code**



- 1 Vane Type Pump
- 2 Mobile Application
- 3 Series
- 40
- 41
- 4 Capacity
  - 10 1.0 USGPM
  - **15** 1.5 USGPM
- **20** 2.0 USGPM **VTM41 40** 4.0 USGPM
- Only 50 5.0 USGPM
  - **60** 6.0 USGPM
- 5 Controlled Flow (1500 RPM @ 100 PSI)
- 15 1.5 USGPM
- **20** 2.0 USGPM
- 25 2.5 USGPM
- **30** 3.0 USGPM
- 35 3.5 USGPM
- 40 4.0 USGPM
- 45 4.5 USGPM
- 55 5.5 USGPM
- 65 6.5 USGPM
- 75 7.5 USGPM

- 6 Relief Valve Setting
- 05 500 PSI
- 07 750 PSI
- 10 1000 PSI
- 12 1250 PSI
- 15 1500 PSI
- 7 Enclosed Tank
- 8 Pump Rotation Viewed From Shaft End
- R Right hand (Clockwise
- L Left Hand (Counterclockwise)

- 9 #1 Shaft
- 10 Design