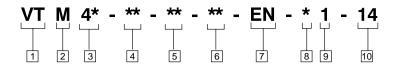

## **Model Code**

- 1 Vane Type Pump
- 2 Mobile Application
- 3 Series
- 40
- 41
- 4 Capacity
  - 10 1.0 USGPM
  - **15** 1.5 USGPM
- **20** 2.0 USGPM **VTM41 40** 4.0 USGPM
- Only 50 5.0 USGPM
  - **60** 6.0 USGPM
- 5 Controlled Flow (1500 RPM @ 100 PSI)
- 15 1.5 USGPM
- **20** 2.0 USGPM
- 25 2.5 USGPM
- **30** 3.0 USGPM
- 35 3.5 USGPM
- 40 4.0 USGPM
- 45 4.5 USGPM
- 55 5.5 USGPM
- 65 6.5 USGPM
- 75 7.5 USGPM

- 6 Relief Valve Setting
- 05 500 PSI
- 07 750 PSI
- 10 1000 PSI
- 12 1250 PSI
- 15 1500 PSI
- 7 Enclosed Tank
- 8 Pump Rotation Viewed From Shaft End
- R Right hand (Clockwise
- L Left Hand (Counterclockwise)

- 9 #1 Shaft
- 10 Design