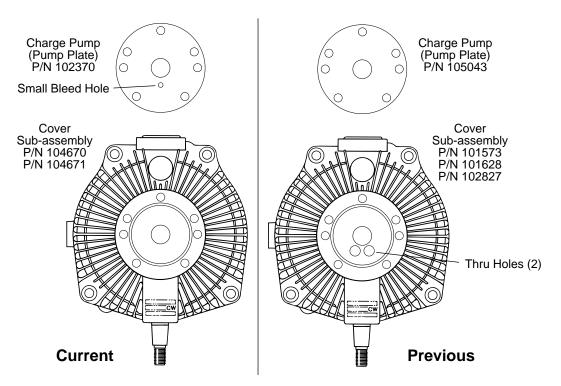

## Subject: Cover sub-assembly and Charge Pump (Pump Plate) Model 11 Transmissions, Model 11 Pumps, 1150 Transaxles, with external charge pump inlet.

Current cover sub-assemblies are manufactured *without* thru holes between the charge pump *pump plate* and internal case, a bleed hole was added to the pump plate.

**Note**: Current Cover sub-assembly *without* thru holes, requires Pump Plate *with* bleed hole.

Cover sub-assembly *with* thru holes will require the Pump Plate *without* bleed hole.

Quality System Certified Products in this catalog are manufactured in an ISO-9001-certified site.